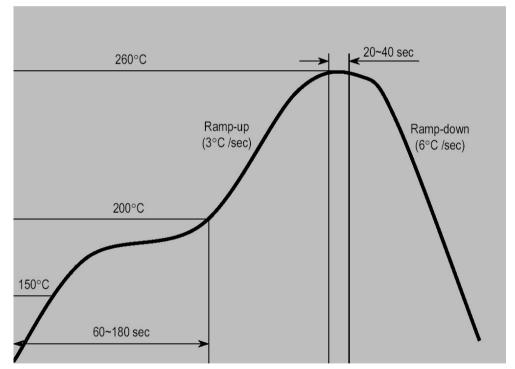

All ASB's plastic encapsulated packages are lead-free finished by pure matte tin (Sn). This pure matte Sn provides a stable plating for both of SnPb alloy solder process and Pb-free alloy solder process. The recommended reflow profile investigated by ASB for our plastic encapsulated packages is schematized below.

Note: The ramp rate means that only a ramp rate slower than that indicated as 3°C/sec for ramp up and 6°C/sec for ramp down is allowed. The duration time 20~40 sec at 260°C should be kept.